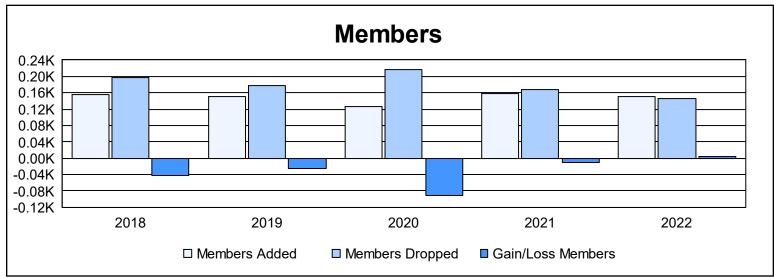

District 27 B1 As of June 2022 Cumulative

| Year      | New<br>Clubs | Dropped<br>Clubs | Gain/<br>Loss<br>Clubs | New<br>Members | Charter<br>Members | Reinstate<br>Members | Transfer<br>Members | Total<br>Member<br>Added | Total<br>Members<br>Dropped | Gain/<br>Loss<br>Members |
|-----------|--------------|------------------|------------------------|----------------|--------------------|----------------------|---------------------|--------------------------|-----------------------------|--------------------------|
| 2017-2018 | 0            | 1                | -1                     | 141            | 0                  | 8                    | 6                   | 155                      | 197                         | -42                      |
| 2018-2019 | 0            | 1                | -1                     | 132            | 1                  | 7                    | 11                  | 151                      | 177                         | -26                      |
| 2019-2020 | 0            | 3                | -3                     | 104            | 2                  | 12                   | 8                   | 126                      | 217                         | -91                      |
| 2020-2021 | 0            | 1                | -1                     | 139            | 1                  | 4                    | 15                  | 159                      | 169                         | -10                      |
| 2021-2022 | 0            | 0                | 0                      | 133            | 1                  | 10                   | 7                   | 151                      | 147                         | 4                        |
| Average   | 0            | 1                | -1                     | 130            | 1                  | 8                    | 9                   | 148                      | 181                         | -33                      |