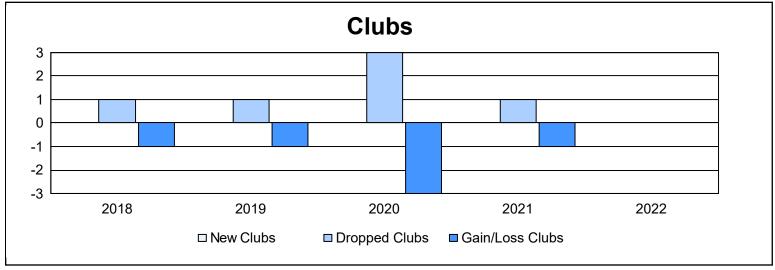

District 27 B1 As of June 2022 Cumulative

| Year      | New<br>Clubs | Dropped<br>Clubs | Gain/<br>Loss<br>Clubs | New<br>Members | Charter<br>Members | Reinstate<br>Members | Transfer<br>Members | Total<br>Member<br>Added | Total<br>Members<br>Dropped | Gain/<br>Loss<br>Members |
|-----------|--------------|------------------|------------------------|----------------|--------------------|----------------------|---------------------|--------------------------|-----------------------------|--------------------------|
| 2017-2018 | 0            | 1                | -1                     | 141            | 0                  | 8                    | 6                   | 155                      | 197                         | -42                      |
| 2018-2019 | 0            | 1                | -1                     | 132            | 1                  | 7                    | 11                  | 151                      | 177                         | -26                      |
| 2019-2020 | 0            | 3                | -3                     | 104            | 2                  | 12                   | 8                   | 126                      | 217                         | -91                      |
| 2020-2021 | 0            | 1                | -1                     | 139            | 1                  | 4                    | 15                  | 159                      | 169                         | -10                      |
| 2021-2022 | 0            | 0                | 0                      | 133            | 1                  | 10                   | 7                   | 151                      | 147                         | 4                        |
| Average   | 0            | 1                | -1                     | 130            | 1                  | 8                    | 9                   | 148                      | 181                         | -33                      |